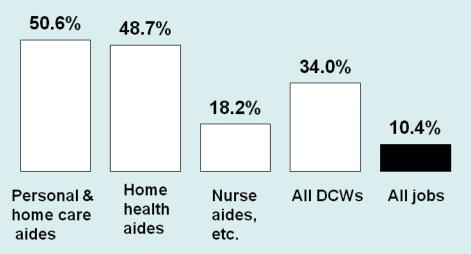

| 404,000             |
| 6  | Personal & home care aides               | 389,000             |
| 7  | Home health aides                        | 384,000             |
| 8  | Postsecondary teachers                   | 382,000             |
| 9  | Janitors & cleaners, except maids &      | 345,000             |
|    | housekeeping deaners                     |                     |
| 10 | Nursing aides, orderlies, and attendants | 264,000             |



### One million new DCW jobs over next decade





#### Historic scale of direct-care workforce:





#### Direct Care Worker real wages — in context...





#### The recruitment challenge:

## Demand for DCWs is at all-time high, but growth of core female labor supply stagnant

Projected increase in employment demand, 2000-16



Growth rate of female population, aged 25-54





### For more information, contact:

Steven L. Dawson, President PHI SDawson@PHInational.org