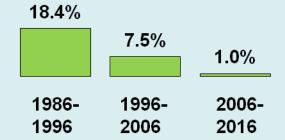

## Demand for DCWs is at all-time high, but growth of core female labor supply stagnant

Projected increase in employment demand, 2000-16

Growth rate of female population, aged 25-54