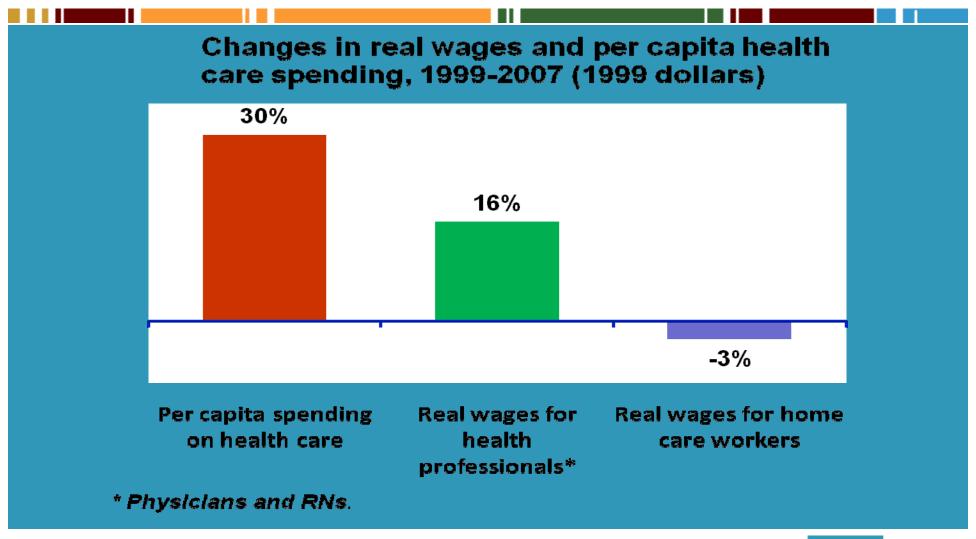

| Combined food prep & serving workers     | 452,000             |
|    | (includes fast food)                     |                     |
| 5  | Office derks, general                    | 404,000             |
| 6  | Personal & home care aides               | 389,000             |
| 7  | Home health aides                        | 384,000             |
| 8  | Postsecondary teachers                   | 382,000             |
| 9  | Janitors & cleaners, except maids &      | 345,000             |
|    | housekeeping deaners                     |                     |
| 10 | Nursing aides, orderlies, and attendants | 264,000             |



### One million new DCW jobs over next decade





#### Historic scale of direct-care workforce:





#### Direct Care Worker real wages — in context...





#### The recruitment challenge:

## Demand for DCWs is at all-time high, but growth of core female labor supply stagnant

Projected increase in employment demand, 2000-16



Growth rate of female population, aged 25-54





### For more information, contact:

Steven L. Dawson, President PHI SDawson@PHInational.org