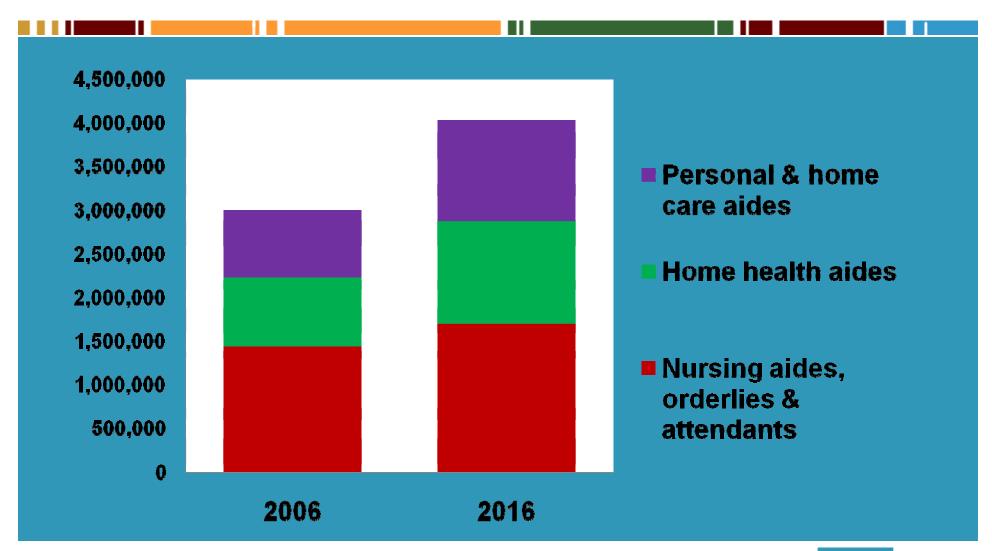

### One million new DCW jobs over next decade

#### Historic scale of direct-care workforce: